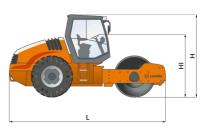

|  | Machine dimensions        |    |      |
|--|---------------------------|----|------|
|  | Total length (L)          | mm | 5705 |
|  | Width (B)                 | mm | 2250 |
|  | Total height (H)          | mm | 2990 |
|  | Drum width (X)            | mm | 2140 |
|  | Height loading, min. (Hl) | mm | 2325 |