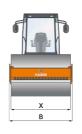

|  | Machine dimensions        |    |      |
|--|---------------------------|----|------|
|  | Total length (L)          | mm | 5705 |
|  | Width (B)                 | mm | 2250 |
|  | Total height (H)          | mm | 2990 |
|  | Drum width (X)            | mm | 2140 |
|  | Height loading, min. (Hl) | mm | 2325 |