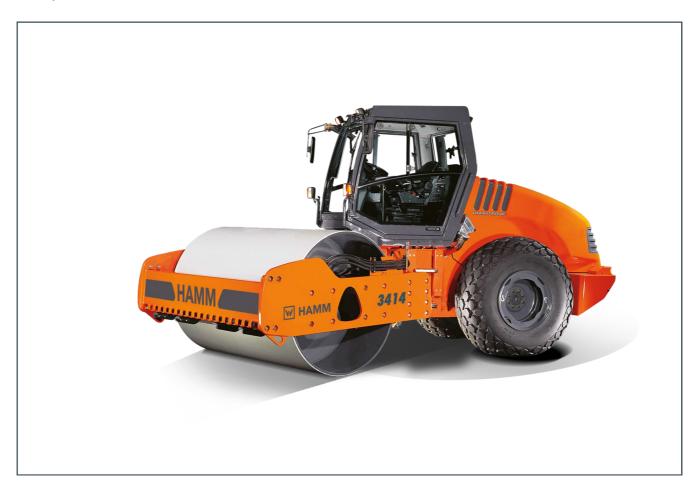

# 3414 HT

Compactor with smooth drum
Compactors Series 3000 / Series H180

## **HIGHLIGHTS 3000**

- 3-point articulation for outstanding traction and off-road mobility
- Simple, intuitive and language-neutral operation
- Electronic machine management Hammtronic
- Ergonomic driver platform with rotatable seat operating unit, adjustable driver's seat and tilting steering column
- Excellent view of the machine and the construction site